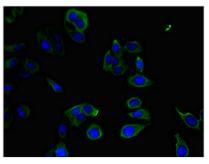

## **CUSABIO TECHNOLOGY LLC**

Immunofluorescent analysis of Hela cells using CSB-PA871627LA01HU at dilution of 1:100 and Alexa Fluor 488-congugated AffiniPure Goat Anti-Rabbit IgG(H+L)