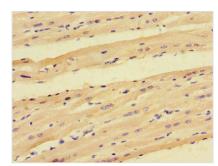

## PPP1R12C Antibody

| <b>Product Code</b>        | CSB-PA871627LA01HU                                                                                                                                                              |
|----------------------------|---------------------------------------------------------------------------------------------------------------------------------------------------------------------------------|
| Storage                    | Upon receipt, store at -20°C or -80°C. Avoid repeated freeze.                                                                                                                   |
| Uniprot No.                | Q9BZL4                                                                                                                                                                          |
| Immunogen                  | Recombinant Human Protein phosphatase 1 regulatory subunit 12C protein (317-450AA)                                                                                              |
| Raised In                  | Rabbit                                                                                                                                                                          |
| Species Reactivity         | Human                                                                                                                                                                           |
| <b>Tested Applications</b> | ELISA, IHC, IF; Recommended dilution: IHC:1:20-1:200, IF:1:50-1:200                                                                                                             |
| Form                       | Liquid                                                                                                                                                                          |
| Conjugate                  | Non-conjugated                                                                                                                                                                  |
| Storage Buffer             | Preservative: 0.03% Proclin 300<br>Constituents: 50% Glycerol, 0.01M PBS, PH 7.4                                                                                                |
| Purification Method        | >95%, Protein G purified                                                                                                                                                        |
| Isotype                    | IgG                                                                                                                                                                             |
| Clonality                  | Polyclonal                                                                                                                                                                      |
| Alias                      | Protein phosphatase 1 regulatory subunit 12C (Protein phosphatase 1 myosin-binding subunit of 85 kDa) (Protein phosphatase 1 myosin-binding subunit p85), PPP1R12C, LENG3 MBS85 |
| Immunogen Species          | Homo sapiens (Human)                                                                                                                                                            |
| Research Area              | Signal Transduction                                                                                                                                                             |
| Target Names               | PPP1R12C                                                                                                                                                                        |
| Image                      | Immunohistochemistry of paraffin-embedded                                                                                                                                       |

Immunohistochemistry of paraffin-embedded human heart tissue using CSB-PA871627LA01HU at dilution of 1:100