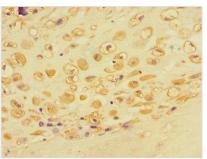

## ACTR3 Antibody

| Product Code        | CSB-PA878955LA01HU                                                               |
|---------------------|----------------------------------------------------------------------------------|
| Storage             | Upon receipt, store at -20°C or -80°C. Avoid repeated freeze.                    |
| Uniprot No.         | P61158                                                                           |
| Immunogen           | Recombinant Human Actin-related protein 3 protein (352-409AA)                    |
| Raised In           | Rabbit                                                                           |
| Species Reactivity  | Human                                                                            |
| Tested Applications | ELISA, IHC, IF; Recommended dilution: IHC:1:20-1:200, IF:1:50-1:200              |
| Form                | Liquid                                                                           |
| Conjugate           | Non-conjugated                                                                   |
| Storage Buffer      | Preservative: 0.03% Proclin 300<br>Constituents: 50% Glycerol, 0.01M PBS, PH 7.4 |
| Purification Method | >95%, Protein G purified                                                         |
| lsotype             | lgG                                                                              |
| Clonality           | Polyclonal                                                                       |
| Alias               | Actin-related protein 3 (Actin-like protein 3), ACTR3, ARP3                      |
| Immunogen Species   | Homo sapiens (Human)                                                             |
| Research Area       | Others                                                                           |
| Target Names        | ACTR3                                                                            |
| Image               | Immunohistochemistry of paraffin-embedded                                        |

Immunohistochemistry of paraffin-embedded human placental tissue using CSB-PA878955LA01HU at dilution of 1:100

Immunofluorescent analysis of Hela cells using CSB-PA878955LA01HU at dilution of 1:100 and Alexa Fluor 488-congugated AffiniPure Goat Anti-Rabbit IgG(H+L)