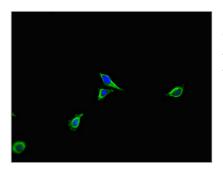

Immunohistochemistry of paraffin-embedded human placental tissue using CSB-PA878955LA01HU at dilution of 1:100

Immunofluorescent analysis of Hela cells using CSB-PA878955LA01HU at dilution of 1:100 and Alexa Fluor 488-congugated AffiniPure Goat Anti-Rabbit IgG(H+L)