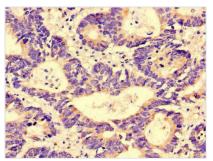

Immunohistochemistry of paraffin-embedded human colon cancer using CSB-PA890911LA01HU at dilution of 1:100

Immunofluorescent analysis of HepG2 cells using CSB-PA890911LA01HU at dilution of 1:100 and Alexa Fluor 488-congugated AffiniPure Goat Anti-Rabbit IgG(H+L)