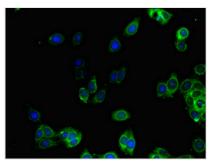

Immunohistochemistry of paraffin-embedded human colon cancer using CSB-PA890911LA01HU at dilution of 1:100

Immunofluorescent analysis of HepG2 cells using CSB-PA890911LA01HU at dilution of 1:100 and Alexa Fluor 488-congugated AffiniPure Goat Anti-Rabbit IgG(H+L)