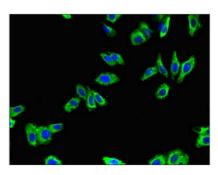

## **CUSABIO TECHNOLOGY LLC**

Immunohistochemistry of paraffin-embedded human heart tissue using CSB-PA001391LA01HU at dilution of 1:100

Immunofluorescent analysis of HepG2 cells using CSB-PA001391LA01HU at dilution of 1:100 and Alexa Fluor 488-congugated AffiniPure Goat Anti-Rabbit IgG(H+L)