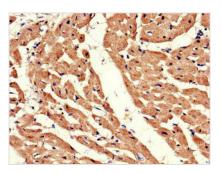

## **CUSABIO TECHNOLOGY LLC**

Immunohistochemistry of paraffin-embedded human heart tissue using CSB-PA001391LA01HU at dilution of 1:100

Immunofluorescent analysis of HepG2 cells using CSB-PA001391LA01HU at dilution of 1:100 and Alexa Fluor 488-congugated AffiniPure Goat Anti-Rabbit IgG(H+L)