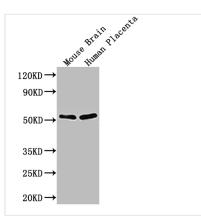

**Image** 

Western Blot

Positive WB detected in:Mouse Brain tissue lysate, Human Placenta tissue lysate

All lanes: ADRB1 antibody at 1:1000

Secondary

Goat polyclonal to rabbit IgG at 1/50000 dilution

Predicted band size: 52 kDa Observed band size: 52 kDa