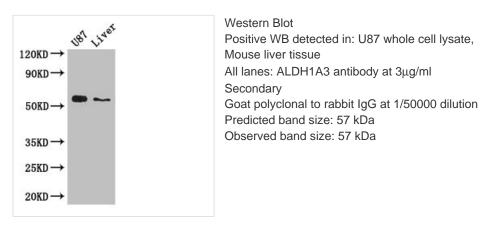

## ALDH1A3 Antibody

| Product Code        | CSB-PA001567LA01HU                                                                                                                                   |
|---------------------|------------------------------------------------------------------------------------------------------------------------------------------------------|
| Storage             | Upon receipt, store at -20°C or -80°C. Avoid repeated freeze.                                                                                        |
| Uniprot No.         | P47895                                                                                                                                               |
| Immunogen           | Recombinant Human Aldehyde dehydrogenase family 1 member A3 protein (2-210AA)                                                                        |
| Raised In           | Rabbit                                                                                                                                               |
| Species Reactivity  | Human, Mouse                                                                                                                                         |
| Tested Applications | ELISA, WB, IF; Recommended dilution: WB:1:2000-1:10000, IF:1:50-1:200                                                                                |
| Form                | Liquid                                                                                                                                               |
| Conjugate           | Non-conjugated                                                                                                                                       |
| Storage Buffer      | Preservative: 0.03% Proclin 300<br>Constituents: 50% Glycerol, 0.01M PBS, PH 7.4                                                                     |
| Purification Method | >95%, Protein G purified                                                                                                                             |
| Isotype             | lgG                                                                                                                                                  |
| Clonality           | Polyclonal                                                                                                                                           |
| Alias               | Aldehyde dehydrogenase family 1 member A3 (EC 1.2.1.5) (Aldehyde dehydrogenase 6) (Retinaldehyde dehydrogenase 3) (RALDH-3) (RalDH3), ALDH1A3, ALDH6 |
| Immunogen Species   | Homo sapiens (Human)                                                                                                                                 |
| Research Area       | Neuroscience                                                                                                                                         |
| Target Names        | ALDH1A3                                                                                                                                              |
|                     |                                                                                                                                                      |