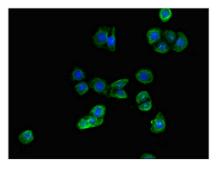

Image

1

🕜 Tel: +1-301-363-4651 🛛 🖂 Email: cusabio@cusabio.com 🥥 Website: www.cusabio.com 🧉

Immunofluorescent analysis of PC-3 cells using CSB-PA001567LA01HU at dilution of 1:100 and Alexa Fluor 488-congugated AffiniPure Goat Anti-Rabbit IgG(H+L)