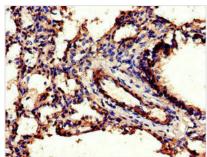

## **CEBPB** Antibody

| <b>Product Code</b>        | CSB-PA005181LA01HU                                                                                                                                                                               |
|----------------------------|--------------------------------------------------------------------------------------------------------------------------------------------------------------------------------------------------|
| Storage                    | Upon receipt, store at -20°C or -80°C. Avoid repeated freeze.                                                                                                                                    |
| Uniprot No.                | P17676                                                                                                                                                                                           |
| Immunogen                  | Recombinant Human CCAAT/enhancer-binding protein beta protein (41-270AA)                                                                                                                         |
| Raised In                  | Rabbit                                                                                                                                                                                           |
| Species Reactivity         | Human                                                                                                                                                                                            |
| <b>Tested Applications</b> | ELISA, IHC; Recommended dilution: IHC:1:20-1:200                                                                                                                                                 |
| Form                       | Liquid                                                                                                                                                                                           |
| Conjugate                  | Non-conjugated                                                                                                                                                                                   |
| Storage Buffer             | Preservative: 0.03% Proclin 300<br>Constituents: 50% Glycerol, 0.01M PBS, PH 7.4                                                                                                                 |
| Purification Method        | >95%, Protein G purified                                                                                                                                                                         |
| Isotype                    | IgG                                                                                                                                                                                              |
| Clonality                  | Polyclonal                                                                                                                                                                                       |
| Alias                      | CCAAT/enhancer-binding protein beta (C/EBP beta) (Liver activator protein) (LAP) (Liver-enriched inhibitory protein) (LIP) (Nuclear factor NF-IL6) (Transcription factor 5) (TCF-5), CEBPB, TCF5 |
| Immunogen Species          | Homo sapiens (Human)                                                                                                                                                                             |
| Research Area              | Others                                                                                                                                                                                           |
| Target Names               | CEBPB                                                                                                                                                                                            |
| Image                      | Immunohistochemistry of paraffin-embedded                                                                                                                                                        |

Immunohistochemistry of paraffin-embedded human lung tissue using CSB-PA005181LA01HU at dilution of 1:100