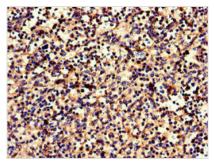

Immunohistochemistry of paraffin-embedded human spleen tissue using CSB-PA005679LA01HU at dilution of 1:100

Immunohistochemistry of paraffin-embedded human skin tissue using CSB-PA005679LA01HU at dilution of 1:100