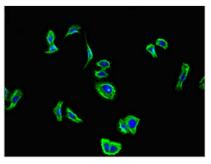

## **CUSABIO TECHNOLOGY LLC**

Immunofluorescent analysis of HepG2 cells using CSB-PA005679LA01HU at dilution of 1:100 and Alexa Fluor 488-congugated AffiniPure Goat Anti-Rabbit IgG(H+L)