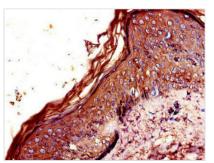

Immunohistochemistry of paraffin-embedded human spleen tissue using CSB-PA005679LA01HU at dilution of 1:100

Immunohistochemistry of paraffin-embedded human skin tissue using CSB-PA005679LA01HU at dilution of 1:100