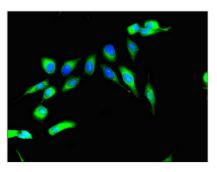

## **CUSABIO TECHNOLOGY LLC**

Immunofluorescent analysis of Hela cells using CSB-PA020467LA01HU at dilution of 1:100 and Alexa Fluor 488-congugated AffiniPure Goat Anti-Rabbit IgG(H+L)

Immunohistochemistry of paraffin-embedded human gastric cancer using CSB-PA020467LA01HU at dilution of 1:100