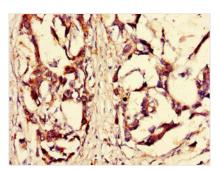

## **CUSABIO TECHNOLOGY LLC**

Immunofluorescent analysis of Hela cells using CSB-PA020467LA01HU at dilution of 1:100 and Alexa Fluor 488-congugated AffiniPure Goat Anti-Rabbit IgG(H+L)

Immunohistochemistry of paraffin-embedded human gastric cancer using CSB-PA020467LA01HU at dilution of 1:100