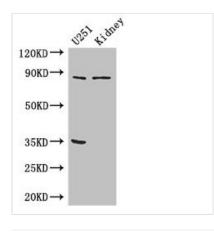

Western Blot

Positive WB detected in: U251 whole cell lysate,

Mouse kidney tissue

All lanes: RPS6KA4 antibody at 3µg/ml

Goat polyclonal to rabbit IgG at 1/50000 dilution

Predicted band size: 86, 85 kDa Observed band size: 86 kDa