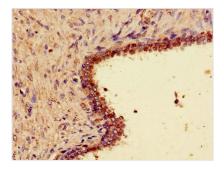

Immunohistochemistry of paraffin-embedded human prostate cancer using CSB-PA026141LA01HU at dilution of 1:100

Immunofluorescent analysis of HepG2 cells using CSB-PA026141LA01HU at dilution of 1:100 and Alexa Fluor 488-congugated AffiniPure Goat Anti-Rabbit IgG(H+L)