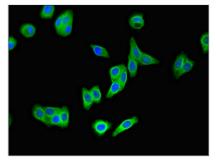

Immunohistochemistry of paraffin-embedded human prostate cancer using CSB-PA026141LA01HU at dilution of 1:100

Immunofluorescent analysis of HepG2 cells using CSB-PA026141LA01HU at dilution of 1:100 and Alexa Fluor 488-congugated AffiniPure Goat Anti-Rabbit IgG(H+L)