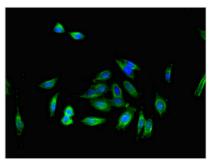

Immunofluorescent analysis of Hela cells using CSB-PA06649A0Rb at dilution of 1:100 and Alexa Fluor 488-congugated AffiniPure Goat Anti-Rabbit IgG(H+L)