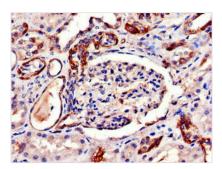

## **AQP6** Antibody

| <b>Product Code</b>        | CSB-PA16139A0Rb                                                                        |
|----------------------------|----------------------------------------------------------------------------------------|
| Storage                    | Upon receipt, store at -20°C or -80°C. Avoid repeated freeze.                          |
| Uniprot No.                | Q13520                                                                                 |
| Immunogen                  | Recombinant Human Aquaporin-6 protein (1-30AA)                                         |
| Raised In                  | Rabbit                                                                                 |
| Species Reactivity         | Human                                                                                  |
| <b>Tested Applications</b> | ELISA, IHC; Recommended dilution: IHC:1:20-1:200                                       |
| Form                       | Liquid                                                                                 |
| Conjugate                  | Non-conjugated                                                                         |
| Storage Buffer             | Preservative: 0.03% Proclin 300<br>Constituents: 50% Glycerol, 0.01M PBS, PH 7.4       |
| <b>Purification Method</b> | >95%, Protein G purified                                                               |
| Isotype                    | IgG                                                                                    |
| Clonality                  | Polyclonal                                                                             |
| Alias                      | Aquaporin-6 (AQP-6) (Aquaporin-2-like) (Kidney-specific aquaporin) (hKID), AQP6, AQP2L |
| Immunogen Species          | Homo sapiens (Human)                                                                   |
| Research Area              | Signal Transduction                                                                    |
| Target Names               | AQP6                                                                                   |
| Image                      | Immunohistochemistry of paraffin-embedded                                              |

Immunohistochemistry of paraffin-embedded human lung cancer using CSB-PA16139A0Rb at dilution of 1:100

Immunohistochemistry of paraffin-embedded human kidney tissue using CSB-PA16139A0Rb at dilution of 1:100