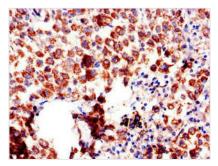

## **AQP6** Antibody

| <b>Product Code</b>        | CSB-PA16139A0Rb                                                                        |
|----------------------------|----------------------------------------------------------------------------------------|
| Storage                    | Upon receipt, store at -20°C or -80°C. Avoid repeated freeze.                          |
| Uniprot No.                | Q13520                                                                                 |
| Immunogen                  | Recombinant Human Aquaporin-6 protein (1-30AA)                                         |
| Raised In                  | Rabbit                                                                                 |
| Species Reactivity         | Human                                                                                  |
| <b>Tested Applications</b> | ELISA, IHC; Recommended dilution: IHC:1:20-1:200                                       |
| Form                       | Liquid                                                                                 |
| Conjugate                  | Non-conjugated                                                                         |
| Storage Buffer             | Preservative: 0.03% Proclin 300<br>Constituents: 50% Glycerol, 0.01M PBS, PH 7.4       |
| <b>Purification Method</b> | >95%, Protein G purified                                                               |
| Isotype                    | IgG                                                                                    |
| Clonality                  | Polyclonal                                                                             |
| Alias                      | Aquaporin-6 (AQP-6) (Aquaporin-2-like) (Kidney-specific aquaporin) (hKID), AQP6, AQP2L |
| Immunogen Species          | Homo sapiens (Human)                                                                   |
| Research Area              | Signal Transduction                                                                    |
| Target Names               | AQP6                                                                                   |
| Image                      | Immunohistochemistry of paraffin-embedded                                              |

Immunohistochemistry of paraffin-embedded human lung cancer using CSB-PA16139A0Rb at dilution of 1:100

Immunohistochemistry of paraffin-embedded human kidney tissue using CSB-PA16139A0Rb at dilution of 1:100