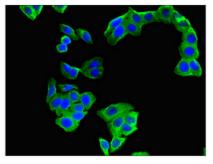

Immunohistochemistry of paraffin-embedded human placenta tissue using CSB-PA34885LA01HU at dilution of 1:100

Immunofluorescent analysis of HepG2 cells using CSB-PA348885LA01HU at dilution of 1:100 and Alexa Fluor 488-congugated AffiniPure Goat Anti-Rabbit IgG(H+L)