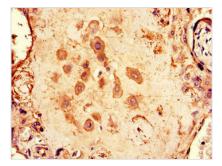

Immunohistochemistry of paraffin-embedded human placenta tissue using CSB-PA34885LA01HU at dilution of 1:100

Immunofluorescent analysis of HepG2 cells using CSB-PA348885LA01HU at dilution of 1:100 and Alexa Fluor 488-congugated AffiniPure Goat Anti-Rabbit IgG(H+L)