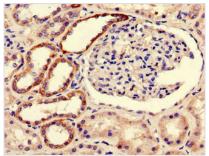

Immunohistochemistry of paraffin-embedded human kidney tissue using CSB-PA690486LA01HU at dilution of 1:100

1