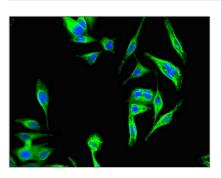

Immunofluorescent analysis of Hela cells using CSB-PA774812LA01HU at dilution of 1:100 and Alexa Fluor 488-congugated AffiniPure Goat Anti-Rabbit IgG(H+L)