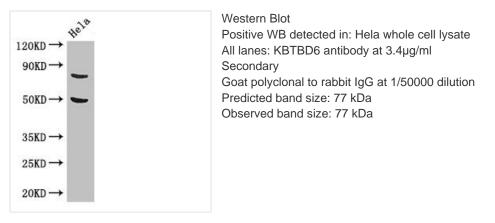

## **KBTBD6** Antibody

| Product Code        | CSB-PA774812LA01HU                                                                       |
|---------------------|------------------------------------------------------------------------------------------|
| Storage             | Upon receipt, store at -20°C or -80°C. Avoid repeated freeze.                            |
| Uniprot No.         | Q86V97                                                                                   |
| Immunogen           | Recombinant Human Kelch repeat and BTB domain-containing protein 6 protein (1-139AA)     |
| Raised In           | Rabbit                                                                                   |
| Species Reactivity  | Human                                                                                    |
| Tested Applications | ELISA, WB, IHC, IF; Recommended dilution: WB:1:500-1:5000, IHC:1:20-1:200, IF:1:50-1:200 |
| Form                | Liquid                                                                                   |
| Conjugate           | Non-conjugated                                                                           |
| Storage Buffer      | Preservative: 0.03% Proclin 300<br>Constituents: 50% Glycerol, 0.01M PBS, PH 7.4         |
| Purification Method | >95%, Protein G purified                                                                 |
| Isotype             | IgG                                                                                      |
| Clonality           | Polyclonal                                                                               |
| Alias               | Kelch repeat and BTB domain-containing protein 6, KBTBD6                                 |
| Immunogen Species   | Homo sapiens (Human)                                                                     |
| Research Area       | Others                                                                                   |
| Target Names        | KBTBD6                                                                                   |
| Imaga               |                                                                                          |