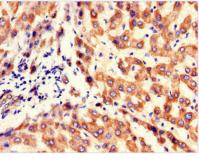

## CUSABIO TECHNOLOGY LLC

🕧 Tel: +1-301-363-4651 🛛 🖂 Email: cusabio@cusabio.com 🥥 Website: www.cusabio.com 🍙

Immunohistochemistry of paraffin-embedded human liver tissue using CSB-PA774812LA01HU at dilution of 1:100