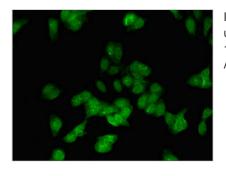

Image

Immunofluorescent analysis of HepG2 cells using CSB-PA007342LA01HU at dilution of 1:100 and Alexa Fluor 488-congugated AffiniPure Goat Anti-Rabbit IgG(H+L)

1