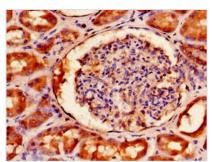

Immunohistochemistry of paraffin-embedded human kidney tissue using CSB-PA008226LA01HU at dilution of 1:100