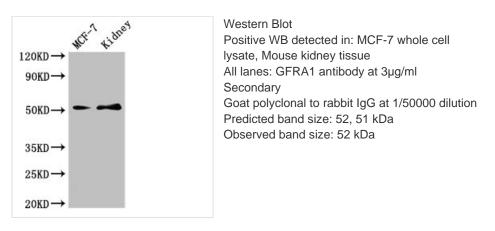

gen Species   | Homo sapiens (Human)                                                                                                                                                          |
| Research Area       | Neuroscience                                                                                                                                                                  |
| Target Names        | GFRA1                                                                                                                                                                         |
|                     |                                                                                                                                                                               |

Image



1



## **CUSABIO TECHNOLOGY LLC**

🕜 Tel: +1-301-363-4651 🛛 🖂 Email: cusabio@cusabio.com 🙆 Website: www.cusabio.com 🧉



Immunohistochemistry of paraffin-embedded human breast cancer using CSB-PA009379LA01HU at dilution of 1:100



Immunofluorescent analysis of A549 cells using CSB-PA009379LA01HU at dilution of 1:100 and Alexa Fluor 488-congugated AffiniPure Goat Anti-Rabbit IgG(H+L)