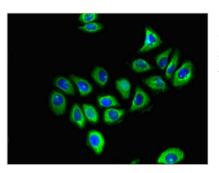

Immunofluorescent analysis of A549 cells using CSB-PA009379LA01HU at dilution of 1:100 and Alexa Fluor 488-congugated AffiniPure Goat Anti-Rabbit IgG(H+L)