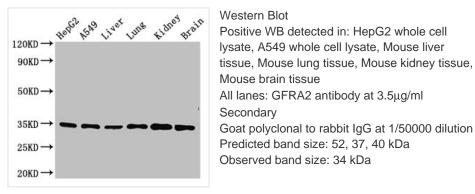

## **GFRA2** Antibody

| Product Code               | CSB-PA009380LA01HU                                                                                                                                                                                                                                                     |
|----------------------------|------------------------------------------------------------------------------------------------------------------------------------------------------------------------------------------------------------------------------------------------------------------------|
| Storage                    | Upon receipt, store at -20°C or -80°C. Avoid repeated freeze.                                                                                                                                                                                                          |
| Uniprot No.                | O00451                                                                                                                                                                                                                                                                 |
| Immunogen                  | Recombinant Human GDNF family receptor alpha-2 protein (242-415AA)                                                                                                                                                                                                     |
| Raised In                  | Rabbit                                                                                                                                                                                                                                                                 |
| Species Reactivity         | Human, Mouse                                                                                                                                                                                                                                                           |
| <b>Tested Applications</b> | ELISA, WB, IF; Recommended dilution: WB:1:500-1:5000, IF:1:50-1:200                                                                                                                                                                                                    |
| Form                       | Liquid                                                                                                                                                                                                                                                                 |
| Conjugate                  | Non-conjugated                                                                                                                                                                                                                                                         |
| Storage Buffer             | Preservative: 0.03% Proclin 300<br>Constituents: 50% Glycerol, 0.01M PBS, PH 7.4                                                                                                                                                                                       |
| Purification Method        | >95%, Protein G purified                                                                                                                                                                                                                                               |
| Isotype                    | lgG                                                                                                                                                                                                                                                                    |
| Clonality                  | Polyclonal                                                                                                                                                                                                                                                             |
| Alias                      | GDNF family receptor alpha-2 (GDNF receptor alpha-2) (GDNFR-alpha-2) (GFR-alpha-2) (GDNF receptor beta) (GDNFR-beta) (Neurturin receptor alpha) (NRTNR-alpha) (NTNR-alpha) (RET ligand 2) (TGF-beta-related neurotrophic factor receptor 2), GFRA2, GDNFRB RETL2 TRNR2 |
| Immunogen Species          | Homo sapiens (Human)                                                                                                                                                                                                                                                   |
| Research Area              | Neuroscience                                                                                                                                                                                                                                                           |
| Target Names               | GFRA2                                                                                                                                                                                                                                                                  |
| Image                      |                                                                                                                                                                                                                                                                        |