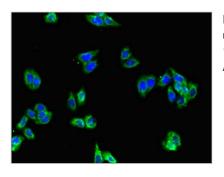

## **CUSABIO TECHNOLOGY LLC**

🕜 Tel: +1-301-363-4651 🛛 🖂 Email: cusabio@cusabio.com 🥥 Website: www.cusabio.com 🧉

Immunofluorescent analysis of HepG2 cells using CSB-PA009380LA01HU at dilution of 1:100 and Alexa Fluor 488-congugated AffiniPure Goat Anti-Rabbit IgG(H+L)