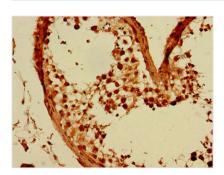

Immunohistochemistry of paraffin-embedded human adrenal gland tissue using CSB-PA009381LA01HU at dilution of 1:100

Immunohistochemistry of paraffin-embedded human testis tissue using CSB-PA009381LA01HU at dilution of 1:100