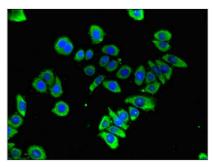

## **CUSABIO TECHNOLOGY LLC**

Immunofluorescent analysis of PC-3 cells using CSB-PA009381LA01HU at dilution of 1:100 and Alexa Fluor 488-congugated AffiniPure Goat Anti-Rabbit IgG(H+L)