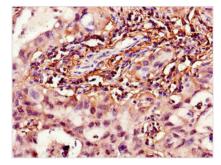

Immunohistochemistry of paraffin-embedded human lung cancer using CSB-PA010702LA01HU at dilution of 1:100