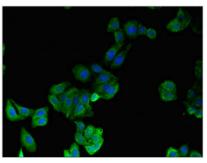

## **CUSABIO TECHNOLOGY LLC**

Immunofluorescent analysis of HepG2 cells using CSB-PA010702LA01HU at dilution of 1:100 and Alexa Fluor 488-congugated AffiniPure Goat Anti-Rabbit IgG(H+L)