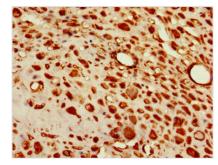

## **TBX6** Antibody

| <b>Product Code</b> | CSB-PA023258LA01HU                                                               |
|---------------------|----------------------------------------------------------------------------------|
| Storage             | Upon receipt, store at -20°C or -80°C. Avoid repeated freeze.                    |
| Uniprot No.         | O95947                                                                           |
| Immunogen           | Recombinant Human T-box transcription factor TBX6 protein (295-436AA)            |
| Raised In           | Rabbit                                                                           |
| Species Reactivity  | Human                                                                            |
| Tested Applications | ELISA, IHC; Recommended dilution: IHC:1:20-1:200                                 |
| Form                | Liquid                                                                           |
| Conjugate           | Non-conjugated                                                                   |
| Storage Buffer      | Preservative: 0.03% Proclin 300<br>Constituents: 50% Glycerol, 0.01M PBS, PH 7.4 |
| Purification Method | >95%, Protein G purified                                                         |
| Isotype             | IgG                                                                              |
| Clonality           | Polyclonal                                                                       |
| Alias               | T-box transcription factor TBX6 (T-box protein 6), TBX6                          |
| Immunogen Species   | Homo sapiens (Human)                                                             |
| Research Area       | Epigenetics and Nuclear Signaling                                                |
| Target Names        | TBX6                                                                             |
| Image               | Immunohistochemistry of paraffin-embedded                                        |

Immunohistochemistry of paraffin-embedded human placenta tissue using CSB-PA023258LA01HU at dilution of 1:100