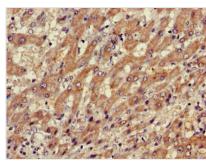

Immunohistochemistry of paraffin-embedded human liver cancer using CSB-PA05319A0Rb at dilution of 1:100

Immunohistochemistry of paraffin-embedded human pancreatic cancer using CSB-PA05319A0Rb at dilution of 1:100