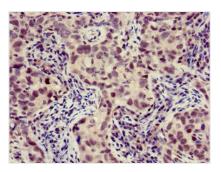

Immunohistochemistry of paraffin-embedded human liver cancer using CSB-PA05319A0Rb at dilution of 1:100

Immunohistochemistry of paraffin-embedded human pancreatic cancer using CSB-PA05319A0Rb at dilution of 1:100