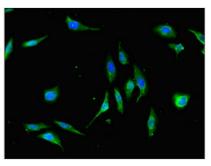

## **CUSABIO TECHNOLOGY LLC**

Immunofluorescent analysis of Hela cells using CSB-PA05319A0Rb at dilution of 1:100 and Alexa Fluor 488-congugated AffiniPure Goat Anti-Rabbit IgG(H+L)