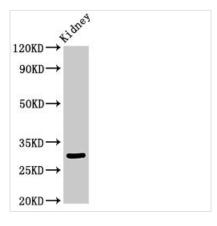

Western Blot

Positive WB detected in: Rat kidney tissue All lanes: IGFBP7 antibody at 3.4μg/ml

Secondary

Goat polyclonal to rabbit IgG at 1/50000 dilution

Predicted band size: 30, 29 kDa Observed band size: 30 kDa