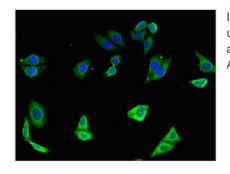

Image

Immunofluorescent analysis of HepG2 cells using CSB-PA16789A0Rb at dilution of 1:100 and Alexa Fluor 488-congugated AffiniPure Goat Anti-Rabbit IgG(H+L)

1