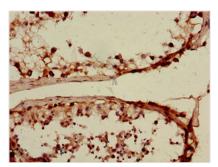

## **CUSABIO TECHNOLOGY LLC**

Immunohistochemistry of paraffin-embedded human testis tissue using CSB-PA815578LA01HU at dilution of 1:100