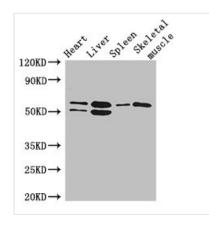

**Image** 

Western Blot

Positive WB detected in: Mouse heart tissue, Mouse liver tissue, Mouse spleen tissue, Mouse

skeletal muscle tissue

All lanes: SLC15A3 antibody at 5μg/ml

Goat polyclonal to rabbit IgG at 1/50000 dilution

Predicted band size: 64 kDa Observed band size: 64, 50 kDa