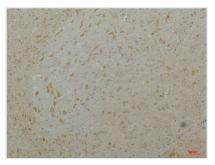

Immunohistochemical analysis of paraffinembedded Rat Brain Tissue using Cav1.3Rabbit pAb diluted at 1:200.

Immunohistochemical analysis of paraffinembedded Mouse Brain Tissue using Cav1.3Rabbit pAb diluted at 1:200.