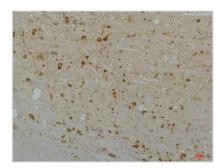

Immunohistochemical analysis of paraffinembedded Rat Brain Tissue using Cav1.3Rabbit pAb diluted at 1:200.

Immunohistochemical analysis of paraffinembedded Mouse Brain Tissue using Cav1.3Rabbit pAb diluted at 1:200.