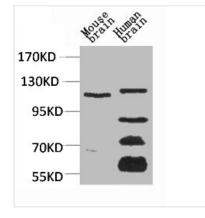

## Image

Western blot analysis of 1) Mouse Brain Tissue, 2)Human Brain Tissue, with CaV $\alpha$ 2 $\delta$ 3 Rabbit pAb diluted at 1:2,000.

1