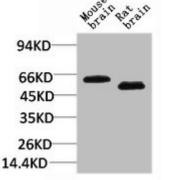

## SLC1A2 Antibody

| Product Code               | CSB-PA302626                                                                                                      |
|----------------------------|-------------------------------------------------------------------------------------------------------------------|
| Storage                    | Upon receipt, store at -20°C or -80°C. Avoid repeated freeze.                                                     |
| Uniprot No.                | P43004                                                                                                            |
| Immunogen                  | Synthetic Peptide                                                                                                 |
| Raised In                  | Rabbit                                                                                                            |
| Species Reactivity         | Human,Mouse,Rat                                                                                                   |
| <b>Tested Applications</b> | WB,ELISA;WB:1:1000-2000                                                                                           |
| Form                       | Liquid                                                                                                            |
| Conjugate                  | Non-conjugated                                                                                                    |
| Storage Buffer             | Liquid in PBS containing 50% glycerol, 0.5% BSA and 0.02% sodium azide.                                           |
| Purification Method        | The antibody was affinity-purified from rabbit antiserum by affinity-<br>chromatography using specific immunogen. |
| Immunogen Species          | Homo sapiens (Human)                                                                                              |
| Target Names               | SLC1A2                                                                                                            |
| Image                      | Western blot analysis of 1) Mouse Brain Tissue,                                                                   |

2)Rat Brain Tissue with EAAT2 Rabbit pAb diluted at 1:2,000.

1