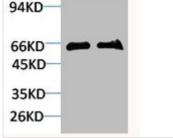

## SLC6A1 Antibody

| Product Code        | CSB-PA801720                                                                                                            |                                                                                   |
|---------------------|-------------------------------------------------------------------------------------------------------------------------|-----------------------------------------------------------------------------------|
| Storage             | Upon receipt, store at -20°C or -80°C. Avoid repeated freeze.                                                           |                                                                                   |
| Uniprot No.         | P30531                                                                                                                  |                                                                                   |
| Immunogen           | Synthetic Peptide                                                                                                       |                                                                                   |
| Raised In           | Rabbit                                                                                                                  |                                                                                   |
| Species Reactivity  | Human,Mouse,Rat                                                                                                         |                                                                                   |
| Tested Applications | WB, IHC, ELISA; WB:1:1000-2000, IHC:1:100-200                                                                           |                                                                                   |
| Form                | Liquid                                                                                                                  |                                                                                   |
| Conjugate           | Non-conjugated                                                                                                          |                                                                                   |
| Storage Buffer      | Liquid in PBS containing 50% glycerol, 0.5% BSA and 0.02% sodium azide.                                                 |                                                                                   |
| Purification Method | The antibody was affinity-purified from rabbit antiserum by affinity-<br>chromatography using specific immunogen.       |                                                                                   |
| Alias               | SLC6A1; GABATR; GABT1; GAT1; Sodium- and chloride-dependent GABA transporter 1; GAT-1; Solute carrier family 6 member 1 |                                                                                   |
| Immunogen Species   | Homo sapiens (Human)                                                                                                    |                                                                                   |
| Target Names        | SLC6A1                                                                                                                  |                                                                                   |
| Image               | OAKD                                                                                                                    | n blot analysis of 1) Mouse Brain Tissue,<br>Brain Tissue with GABA Transporter 1 |

2)Rat Brain Tissue with GABA Transporter 1 Rabbit pAb diluted at 1:2,000.

Immunohistochemical analysis of paraffinembedded Rat BrainTissue using GABA Transporter 1 Rabbit pAb diluted at 1:200.

1

🕧 Tel: +1-301-363-4651 🛛 🖂 Email: cusabio@cusabio.com 🕒 Website: www.cusabio.com 🍙