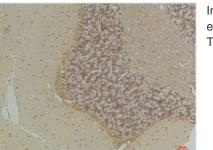

2)Rat Brain Tissue with GABA Transporter 1 Rabbit pAb diluted at 1:2,000.

Immunohistochemical analysis of paraffinembedded Rat BrainTissue using GABA Transporter 1 Rabbit pAb diluted at 1:200.

1

🕧 Tel: +1-301-363-4651 🛛 🖂 Email: cusabio@cusabio.com 🕒 Website: www.cusabio.com 🍙