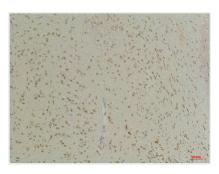

Immunohistochemical analysis of paraffinembedded Mouse BrainTissue using GABA Transporter 1 Rabbit pAb diluted at 1:200.