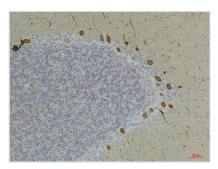

94KD-66KD 45KD 35KD 26KD

Western blot analysis of 1) Rat LiverTissue, 2) Jurkat with Ghrelin Receptor Rabbit pAb diluted at 1:2,000.

Immunohistochemical analysis of paraffinembedded Human BrainTissue using Ghrelin Receptor Rabbit pAb diluted at 1:200.