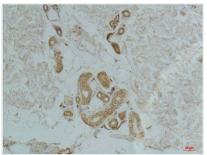

## **CUSABIO TECHNOLOGY LLC**

Immunohistochemical analysis of paraffinembedded Human Skin Tissue using Ghrelin Receptor Rabbit pAb diluted at 1:200.