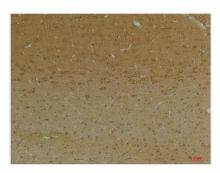

**Image** 

Western blot analysis of 1) Mouse BrainTissue, 2)Rat Brain Tissue with KCNK9 Rabbit pAb diluted at 1:2,000.

Immunohistochemical analysis of paraffinembedded Rat BrainTissue using KCNK9 (TASK-3) Rabbit pAb diluted at 1:200.