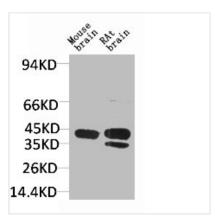

## **CUSABIO TECHNOLOGY LLC**

Immunohistochemical analysis of paraffinembedded Mouse BrainTissue using KCNK9 (TASK-3) Rabbit pAb diluted at 1:200.