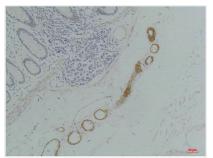

## **GRIK2** Antibody

| <b>Product Code</b>        | CSB-PA413776                                                                                                  |
|----------------------------|---------------------------------------------------------------------------------------------------------------|
| Storage                    | Upon receipt, store at -20°C or -80°C. Avoid repeated freeze.                                                 |
| Uniprot No.                | Q13002                                                                                                        |
| Immunogen                  | Synthetic Peptide                                                                                             |
| Raised In                  | Rabbit                                                                                                        |
| Species Reactivity         | Human                                                                                                         |
| <b>Tested Applications</b> | IHC,ELISA;IHC:1:100-200                                                                                       |
| Form                       | Liquid                                                                                                        |
| Conjugate                  | Non-conjugated                                                                                                |
| Storage Buffer             | Liquid in PBS containing 50% glycerol, 0.5% BSA and 0.02% sodium azide.                                       |
| Purification Method        | The antibody was affinity-purified from rabbit antiserum by affinity-chromatography using specific immunogen. |
| Immunogen Species          | Homo sapiens (Human)                                                                                          |
| Target Names               | GRIK2                                                                                                         |
| Image                      | Immunohistochemical analysis of paraffin                                                                      |

Immunohistochemical analysis of paraffinembedded Human Colon Tissue using GRIK2(GluR6) Rabbit pAb diluted at 1:200.