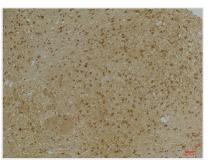

## **CUSABIO TECHNOLOGY LLC**

Immunohistochemical analysis of paraffinembedded Mouse BrainTissue using KCNN2(SK2) Rabbit pAb diluted at 1:200.