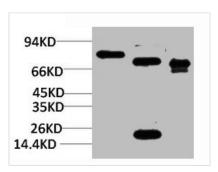

Western blot analysis of 1) Rat BrainTissue, 2) Mouse Brain Tissue, 3) HepG2 with KCNN2(SK2) Rabbit pAb diluted at 1:2,000.

Immunohistochemical analysis of paraffinembedded Human BrainTissue using KCNN2(SK2) Rabbit pAb diluted at 1:200.