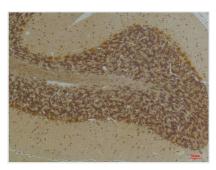

Western blot analysis of 1) Rat BrainTissue, 2) Mouse Brain Tissue, 3) HepG2 with KCNN2(SK2) Rabbit pAb diluted at 1:2,000.

Immunohistochemical analysis of paraffinembedded Human BrainTissue using KCNN2(SK2) Rabbit pAb diluted at 1:200.