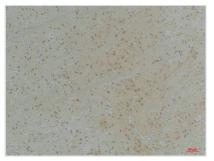

Immunohistochemical analysis of paraffinembedded Rat BrainTissue using Kvb1 Rabbit pAb diluted at 1:200.

Immunohistochemical analysis of paraffinembedded Mouse BrainTissue using Kvb1 Rabbit pAb diluted at 1:200.