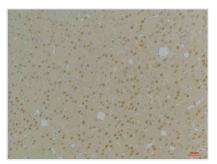

Immunohistochemical analysis of paraffinembedded Rat BrainTissue using Kvb1 Rabbit pAb diluted at 1:200.

Immunohistochemical analysis of paraffinembedded Mouse BrainTissue using Kvb1 Rabbit pAb diluted at 1:200.