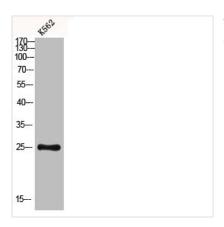

## **CUSABIO TECHNOLOGY LLC**

Western blot analysis of K562 using Dectin-2 antibody. Antibody was diluted at 1:1000. Secondary antibody was diluted at 1:20000

Immunohistochemical analysis of paraffinembedded human-heart, antibody was diluted at 1:200