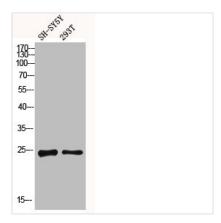

**Image** 

Western blot analysis of SH-SY5Y 293T using Dectin-2 antibody. Antibody was diluted at 1:1000. Secondary antibody was diluted at 1:20000