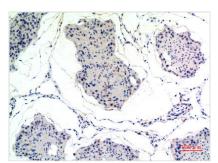

## THBS2 Antibody

| <b>Product Code</b>        | CSB-PA890812                                                                                                          |
|----------------------------|-----------------------------------------------------------------------------------------------------------------------|
| Storage                    | Upon receipt, store at -20°C or -80°C. Avoid repeated freeze.                                                         |
| Uniprot No.                | P35442                                                                                                                |
| Immunogen                  | Synthesized peptide derived from the C-terminal region of Human Thrombospondin 2.                                     |
| Raised In                  | Rabbit                                                                                                                |
| Species Reactivity         | Human,Mouse,Rat                                                                                                       |
| <b>Tested Applications</b> | WB, IHC, ELISA; WB:1:500-1:2000, IHC:1:100-1:300, ELISA:1:10000                                                       |
| Form                       | Liquid                                                                                                                |
| Conjugate                  | Non-conjugated                                                                                                        |
| Storage Buffer             | Liquid in PBS containing 50% glycerol, 0.5% BSA and 0.02% sodium azide.                                               |
| Purification Method        | The antibody was affinity-purified from rabbit antiserum by affinity-chromatography using epitope-specific immunogen. |
| Alias                      | THBS2; TSP2; Thrombospondin-2                                                                                         |
| Immunogen Species          | Homo sapiens (Human)                                                                                                  |
| Target Names               | THBS2                                                                                                                 |
| Image                      | Western blat analysis of mouse heart lysis using                                                                      |

Western blot analysis of mouse-heart lysis using THBS2 antibody. Antibody was diluted at 1:500. Secondary antibody was diluted at 1:20000

Immunohistochemical analysis of paraffinembedded rat-testis, antibody was diluted at 1:100