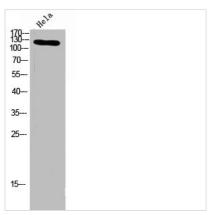

**Image** 

Western blot analysis of hela lysis using ITGA3 antibody. Antibody was diluted at 1:500. Secondary antibody was diluted at 1:20000

Immunohistochemical analysis of paraffinembedded mouse-spleen, antibody was diluted at 1:200