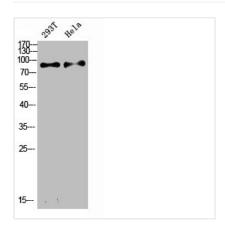

**Image** 

Western blot analysis of RAT-MUSLE lysis using IL4R antibody. Antibody was diluted at 1:500. Secondary antibody was diluted at 1:20000

Western Blot analysis of various cells using Antibody diluted at 1:1000. Secondary antibody was diluted at 1:20000