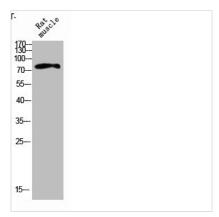

**Image** 

Western blot analysis of RAT-MUSLE lysis using IL4R antibody. Antibody was diluted at 1:500. Secondary antibody was diluted at 1:20000

Western Blot analysis of various cells using Antibody diluted at 1:1000. Secondary antibody was diluted at 1:20000