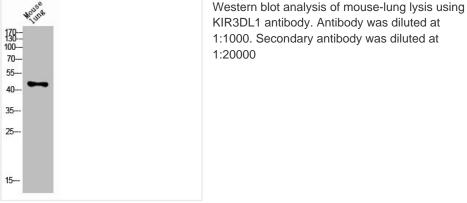

## KIR3DL1 Antibody

| Product Code        | CSB-PA527326                                                                                                                                                                                                                                                             |
|---------------------|--------------------------------------------------------------------------------------------------------------------------------------------------------------------------------------------------------------------------------------------------------------------------|
| Storage             | Upon receipt, store at -20°C or -80°C. Avoid repeated freeze.                                                                                                                                                                                                            |
| Uniprot No.         | P43629                                                                                                                                                                                                                                                                   |
| Immunogen           | Synthesized peptide derived from the N-terminal region of Human CD158e.                                                                                                                                                                                                  |
| Raised In           | Rabbit                                                                                                                                                                                                                                                                   |
| Species Reactivity  | Human                                                                                                                                                                                                                                                                    |
| Tested Applications | WB, IHC, ELISA; WB:1:500-1:2000, IHC:1:100-1:300, ELISA:1:10000                                                                                                                                                                                                          |
| Form                | Liquid                                                                                                                                                                                                                                                                   |
| Conjugate           | Non-conjugated                                                                                                                                                                                                                                                           |
| Storage Buffer      | Liquid in PBS containing 50% glycerol, 0.5% BSA and 0.02% sodium azide.                                                                                                                                                                                                  |
| Purification Method | The antibody was affinity-purified from rabbit antiserum by affinity-<br>chromatography using epitope-specific immunogen.                                                                                                                                                |
| Alias               | KIR3DL1; CD158E; NKAT3; NKB1; Killer cell immunoglobulin-like receptor<br>3DL1; CD158 antigen-like family member E; HLA-BW4-specific inhibitory NK<br>cell receptor; MHC class I NK cell receptor; Natural killer-associated transcript 3;<br>NKAT-3; p70 natural killer |
| Immunogen Species   | Homo sapiens (Human)                                                                                                                                                                                                                                                     |
| Target Names        | KIR3DL1                                                                                                                                                                                                                                                                  |
| Image               | Western blot analysis of mouse-lung lysis using<br>KIR3DL1 antibody. Antibody was diluted at                                                                                                                                                                             |