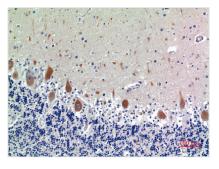

Immunohistochemical analysis of paraffinembedded human-brain, antibody was diluted at 1:100

1