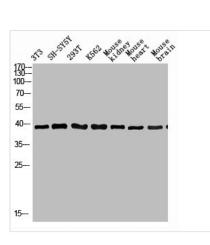

## **CUSABIO TECHNOLOGY LLC**

🕜 Tel: +1-301-363-4651 🛛 🖂 Email: cusabio@cusabio.com 🕒 Website: www.cusabio.com 🍙

Western Blot analysis of various cells using Antibody diluted at 1:1000. Secondary antibody was diluted at 1:20000