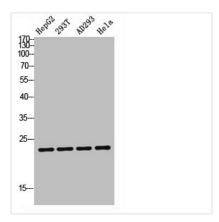

**Image** 

Western blot analysis of HepG2 293T AD293 Hela lysis using TDGF1P3 antibody. Antibody was diluted at 1:1000. Secondary antibody was diluted at 1:20000