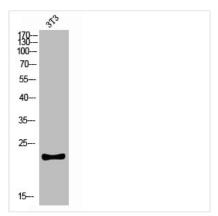

**Image** 

Western blot analysis of 3T3 lysis using CKLF antibody.. Secondary antibody was diluted at 1:20000