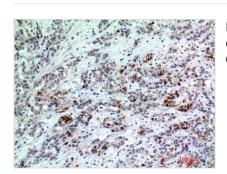

70--55-40-35---25---

15

Immunohistochemical analysis of paraffinembedded human-breast-cancer, antibody was diluted at 1:200

1