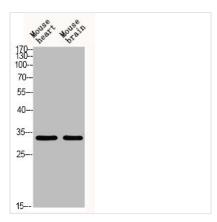

**Image** 

Western blot analysis of MOUSE-HEART MOUSE-BRAIN using Acetyl-TAL1/2 (K221/K222/K36/K37) antibody. Antibody was diluted at 1:500. Secondary antibody was diluted