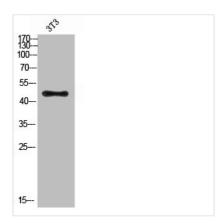

**Image** 

Western Blot analysis of 3T3 cells using Antibody diluted at 500. Secondary antibody was diluted at 1:20000