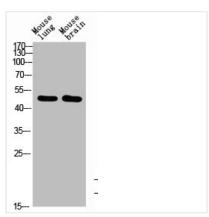

**Image** 

Western Blot analysis of mouse-brain mouselung cells using BMP-10 Polyclonal Antibody diluted at 1:1000. Secondary antibody was diluted at 1:20000