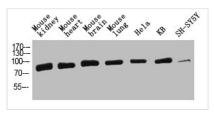

Western Blot analysis of mouse-kidney mouseheart mouse-brain mouse-lung Hela KB SH-SY5Y cells using HSP70 Polyclonal Antibody diluted at 1:2000. Secondary antibody was diluted at 1:20000