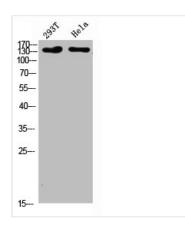

Image

Western Blot analysis of 293T Hela cells using Collagen I Polyclonal Antibody diluted at 1:500. Secondary antibody was diluted at 1:20000

1