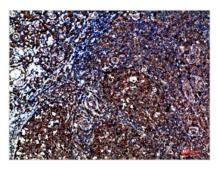

**Image** 

Western Blot analysis of HEPG2 Hela cells using CYFIP2 Polyclonal Antibody diluted at 1:500. Secondary antibody was diluted at 1:20000

Immunohistochemical analysis of paraffinembedded human-tonsil, antibody was diluted at 1:200

## **CUSABIO TECHNOLOGY LLC**

Immunohistochemical analysis of paraffinembedded human-tonsil, antibody was diluted at 1:200

Immunohistochemical analysis of paraffinembedded human-colon, antibody was diluted at 1:200