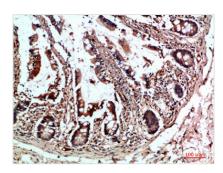

Immunohistochemical analysis of paraffinembedded human-colon, antibody was diluted at 1:200