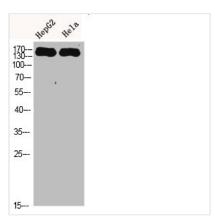

**Image** 

Western Blot analysis of HEPG2 Hela cells using CYFIP2 Polyclonal Antibody diluted at 1:500. Secondary antibody was diluted at 1:20000

Immunohistochemical analysis of paraffinembedded human-tonsil, antibody was diluted at 1:200