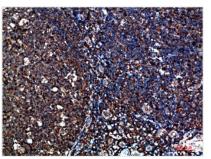

## **CUSABIO TECHNOLOGY LLC**

Immunohistochemical analysis of paraffinembedded human-tonsil, antibody was diluted at 1:200

Immunohistochemical analysis of paraffinembedded human-colon, antibody was diluted at 1:200

Immunohistochemical analysis of paraffinembedded human-colon, antibody was diluted at 1:200