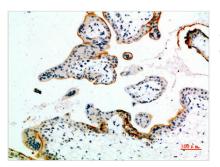

Image

Western Blot analysis of Hela cells using ETBR Polyclonal Antibody diluted at 1:500. Secondary antibody was diluted at 1:20000

Immunohistochemical analysis of paraffinembedded human-placenta, antibody was diluted at 1:200

## **CUSABIO TECHNOLOGY LLC**

🕜 Tel: +1-301-363-4651 🛛 🖂 Email: cusabio@cusabio.com 🥥 Website: www.cusabio.com 🍙

Immunohistochemical analysis of paraffinembedded human-placenta, antibody was diluted at 1:200