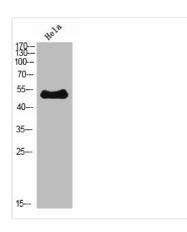

Image

Western Blot analysis of Hela cells using ETBR Polyclonal Antibody diluted at 1:500. Secondary antibody was diluted at 1:20000

Immunohistochemical analysis of paraffinembedded human-placenta, antibody was diluted at 1:200