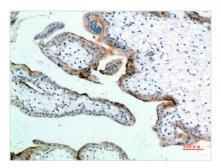

Image

Western Blot analysis of Hela cells using ETBR Polyclonal Antibody diluted at 1:500. Secondary antibody was diluted at 1:20000

Immunohistochemical analysis of paraffinembedded human-placenta, antibody was diluted at 1:200

## **CUSABIO TECHNOLOGY LLC**

🕜 Tel: +1-301-363-4651 🛛 🖂 Email: cusabio@cusabio.com 🥥 Website: www.cusabio.com 🍙

Immunohistochemical analysis of paraffinembedded human-placenta, antibody was diluted at 1:200