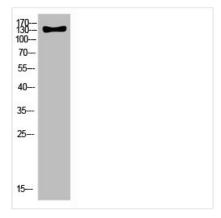

**Image** 

Western Blot analysis of HELA cells using Antibody diluted at 500. Secondary antibody was diluted at 1:20000